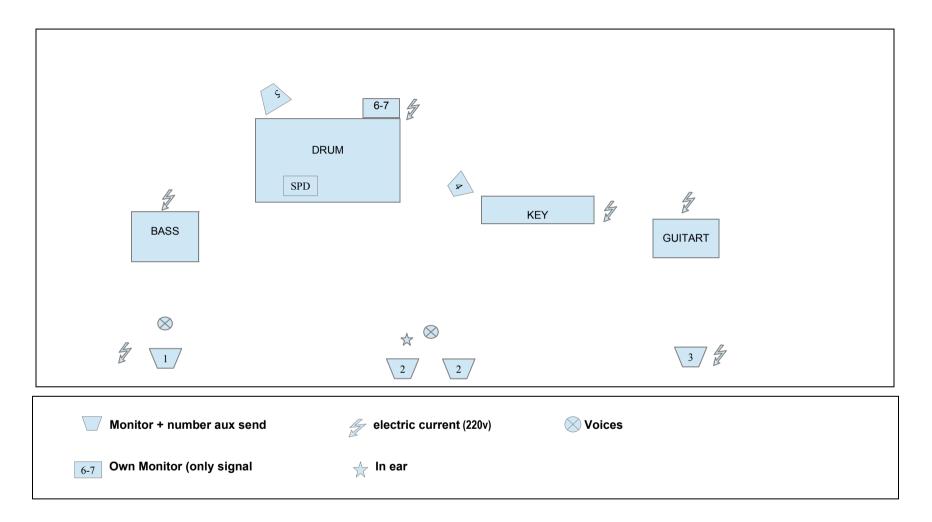

| D.I Bss 133     |            |
| 11 | BASS         | D.I Bss 133     |            |
| 12 | GUITAR AMP   | SENNHEISER e906 | SMALL BOOM |
| 13 | GUITAR AMP   | NEUMANN KMS 105 | SMALL BOOM |
| 14 | KEY L        | D.I Bss 133     |            |
| 15 | KEY R        | D.I Bss 133     |            |
| 16 | VOCAL L      | SHURE Beta 58A  | TALL BOOM  |
| 17 | LEADER VOCAL | SHURE Beta 58A  | TALL BOOM  |
| 18 | Spare MIC    | SHURE Beta 58A  |            |
| 19 |              |                 |            |
| 20 |              |                 |            |
| 21 |              |                 |            |
| 22 |              |                 |            |
| 23 |              |                 |            |
| 24 | TALKBACK     |                 |            |

# K@osmos-stage Plot